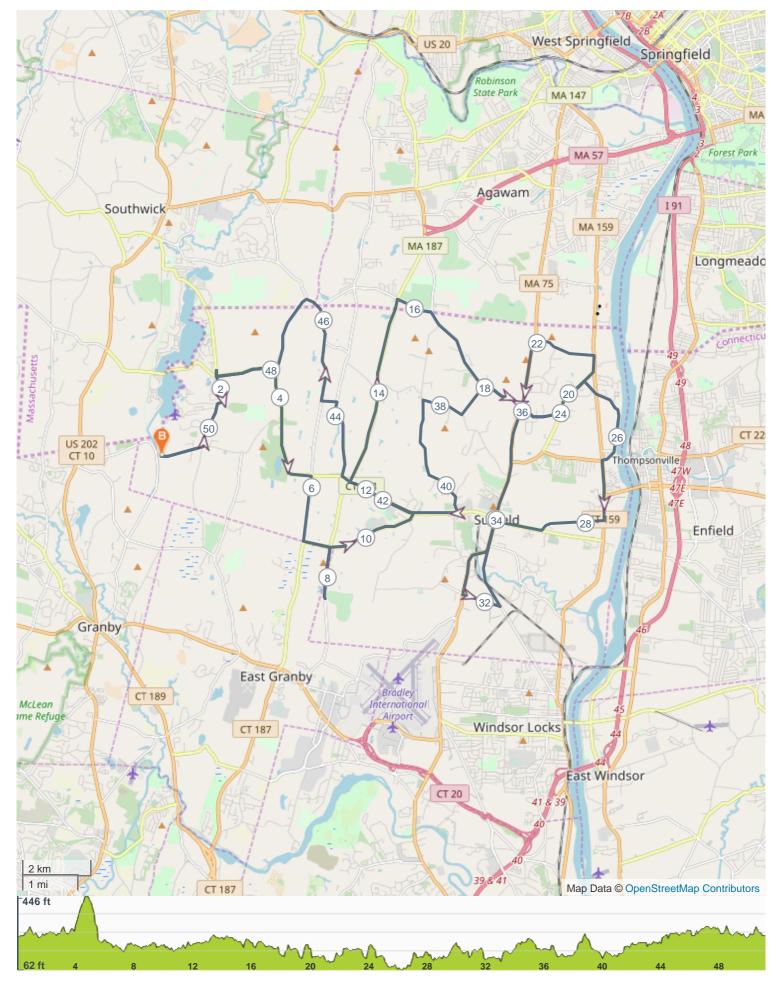

#### ROUTE INFORMATION

♀ plotaroute\_com ♀

| ROUTE LENGTH | 51.150 miles                                     |
|--------------|--------------------------------------------------|
| ASCENT       | 2703 ft                                          |
| DESCENT      | 2706 ft                                          |
| HILLS        | <b>↑</b> 38.4%   <b>↓</b> 39.2%   <b>→</b> 22.4% |
| TERRAIN      | Mixed 🕰                                          |
| START        | LAT: 41.997934, LNG: -72.767142                  |
|              |                                                  |

## NOTES

The 38 barn quilts created for Suffield's 350th anniversary celebration are along this route. Keep your eyes open for a few "bonus" barn quilts as well!

## **ROUTE DIRECTIONS**

| 1         0.000         Start on           2         0.027         →         Tum right onto Phelps Road           3         0.773         K         Keep left onto Copper Hill Road           4         1.628 <b>٦</b> Tum slight right onto Copper Hill Road           5         1.720 <b>←</b> Turn left onto Copper Hill Road           6         2.414 <b>←</b> Turn left onto Austin Broak, CT 168           7         5.810 <b>→</b> Turn right onto South Grand Street           10         9.348 <b>→</b> Turn right onto South Grand Street           11         11.013 <b>←</b> Turn slight right onto North Grand Street, CT 187           12         12.288 <b>¥</b> Turn slight onto Mapleton Avenue           14         16.690 <b>¥</b> Turn slight right onto North Grand Street, CT 187           13         15.690 <b>¥</b> Turn slight right onto North Grand Street, CT 187           14         16.364 <b>Ť</b> Turn slight right onto North Grand Street, CT 187           15         19.549 <b>←</b> Turn left onto Mapleton Avenue           16         20.607 <b>←</b> Turn left onto Street North, CT 159           17<                                                                                                                                                                                                                                                                                                                                                                                                                                                                                                                                                                                        | No | Miles  | Turn        | Directions                                       |
|------------------------------------------------------------------------------------------------------------------------------------------------------------------------------------------------------------------------------------------------------------------------------------------------------------------------------------------------------------------------------------------------------------------------------------------------------------------------------------------------------------------------------------------------------------------------------------------------------------------------------------------------------------------------------------------------------------------------------------------------------------------------------------------------------------------------------------------------------------------------------------------------------------------------------------------------------------------------------------------------------------------------------------------------------------------------------------------------------------------------------------------------------------------------------------------------------------------------------------------------------------------------------------------------------------------------------------------------------------------------------------------------------------------------------------------------------------------------------------------------------------------------------------------------------------------------------------------------------------------------------------------------------------------------------------------------------------------------------------------|----|--------|-------------|--------------------------------------------------|
| 3         0.773         K         Keep left onto Copper Hill Road           4         1.628 <b>7</b> Turn slight right onto Copper Hill Road           5         1.720 <b>4</b> Turn left onto Copper Hill Road           6         2.414 <b>4</b> Turn left onto Mountain Road, CT 168           7         5.810 <b>4</b> Turn left onto Austin Brook Drive           9         7.485 <b>4</b> Turn right onto South Grand Street           10         9.348 <b>4</b> Turn slight onto South Grand Street           11         11.013 <b>4</b> Turn slight onto Sheldon Street           12         12.288 <b>1</b> Turn sharp right onto Barry Street           13         15.690 <b>1</b> Turn sharp right onto Barry Street           14         16.364 <b>1</b> Turn left onto Mapleton Avenue           15         19.549 <b>4</b> Turn left onto Halladay Avenue West           16         20.607 <b>4</b> Turn left onto Mapleton Avenue           17         20.905 <b>4</b> Turn left onto Bars Street North, CT 159           18         22.015 <b>4</b> Turn left onto Bars Street North, CT 159, CT 190                                                                                                                                                                                                                                                                                                                                                                                                                                                                                                                                                                                                                     | 1  | 0.000  |             | Start on                                         |
| 41.6287Turn slight right onto Copper Hill Road51.720€Turn left onto Copper Hill Road62.414€Turn left onto Mountain Road, CT 16875.810→Turn right onto South Stone Street86.994€Turn left onto Austin Brook Drive97.485→Turn right onto South Grand Street109.348→Turn right onto Sheldon Street1111.013€Turn left onto Mountain Road, CT 1681212.288JTurn sharp right onto North Grand Street, CT 1871315.690JTurn sharp right onto Barry Street1416.364→Turn right onto Halladay Avenue West1519.549€Turn left onto Halladay Avenue West1620.607€Turn left onto Itckory Street1822.015€Turn left onto North Street, CT 751923.171€Turn left onto River Boulevard2226.573€Turn left onto East Street North, CT 159, CT 1902327.197٦Turn slight right onto East Street North, CT 1592427.642→Turn right onto Thrall Avenue2528.815→Turn left onto Halladay Street2629.965JTurn slight right onto North Main Street, CT 752729.828€Turn left2829.967→Turn right3029.970➡Turn right3129.995€Turn right                                                                                                                                                                                                                                                                                                                                                                                                                                                                                                                                                                                                                                                                                                                                      | 2  | 0.027  | <b>→</b>    | Turn right onto Phelps Road                      |
| 5       1.720 <ul> <li>Turn left onto Copper Hill Road</li> <li>2.414</li> <li>Turn right onto South Stone Street</li> <li>8</li> <li>6.994</li> <li>Turn right onto South Stone Street</li> </ul> <li>9</li> <li>7.485</li> <li>Turn right onto South Grand Street</li> <li>9</li> <li>9.348</li> <li>Turn right onto Sheldon Street</li> <li>11</li> <li>11.013</li> <li>Turn sharp right onto North Grand Street, CT 187</li> <li>13</li> <li>15.690</li> <li>Turn sharp right onto Barry Street</li> <li>14</li> <li>16.364</li> <li>Turn right onto Halladay Avenue West</li> <li>15</li> <li>19.549</li> <li>Turn left onto Halladay Avenue West</li> <li>19.549</li> <li>Turn left onto Halladay Avenue West</li> <li>20.607</li> <li>Turn left onto Halladay Avenue East</li> <li>22.015</li> <li>Turn left onto Halladay Avenue East</li> <li>23.171</li> <li>Turn left onto Mapleton Avenue</li> <li>23.171</li> <li>Turn left onto Barly Street North, CT 159</li> <li>23.171</li> <li>Turn left onto Barly Street North, CT 159, CT 190</li> <li>23.273</li> <li>Turn left onto East Street North, CT 159, CT 190</li> <li>27.642</li> <li>Turn left onto Bridge Street</li> <li>28.815</li> <li>Turn left onto Bridge Street</li> <li>29.863</li> <li>Turn left onto Bridge Street</li> <li>29.863</li> <li>Turn left onto High Street</li> <li>29.970</li> <li>Turn left</li> <li>29.998</li> <li>Turn left</li> <li>29.998</li> <li>Turn left onto Hall Street, CT 75</li> <li>29.998</li> <li>Turn left onto Hall Street</li> <li>29.998</li> <li>Turn left onto Hall Street</li> <li>29.998</li> <li>Turn left onto Hall Street</li> <li>29.998</li> <li>Turn left onto Halla Street</li> <li>29.998</li> <li>Turn</li> | 3  | 0.773  | R           | Keep left onto Copper Hill Road                  |
| 6         2.414              Turn left onto Mountain Road, CT 168                Turn right onto South Stone Street                                                                                                                                                                                                                                                                                                                                                                                                                                                                                                                                                                                                                                                                                                                                                                                                                                                                                                                                                                                                                                                                                                                                                                                                                                                                                                                                                                                                                                                                                                                                                                                                                      | 4  | 1.628  | 7           | Turn slight right onto Copper Hill Road          |
| 7       5.810 <ul> <li>Turn right onto South Stone Street</li> <li>6.994</li> <li>Turn left onto Austin Brook Drive</li> </ul> <li>9       7.485        <ul> <li>Turn right onto South Grand Street</li> <li>9</li> <li>9.348</li> <li>Turn left onto Mountain Road, CT 168</li> </ul> </li> <li>11.013</li> <li>Turn sharp right onto North Grand Street, CT 187</li> <li>13.15.690</li> <li>Turn sharp right onto Barry Street</li> <li>14.16.364</li> <li>Turn right onto Halladay Avenue West</li> <li>15.19.549</li> <li>Turn left onto Halladay Avenue West</li> <li>15.20.607</li> <li>Turn left onto Halladay Avenue West</li> <li>17.20.905</li> <li>Turn left onto Halladay Avenue West</li> <li>20.607</li> <li>Turn left onto Halladay Avenue East</li> <li>20.905</li> <li>Turn left onto North Street, CT 75</li> <li>23.923</li> <li>Turn left onto Mapleton Avenue</li> <li>24.731</li> <li>Turn left onto River Boulevard</li> <li>24.731</li> <li>Turn right onto East Street North, CT 159</li> <li>24.731</li> <li>Turn right onto East Street North, CT 159</li> <li>27.197</li> <li>Turn slight right onto East Street North, CT 159</li> <li>27.197</li> <li>Turn slight right onto East Street North, CT 159</li> <li>28.815</li> <li>Turn right onto Bridge Street</li> <li>28.815</li> <li>Turn right onto Bridge Street</li> <li>29.863</li> <li>Turn left onto High Street</li> <li>29.967</li> <li>Turn left</li> <li>29.996</li> <li>Turn right onto High Street</li> <li>29.996</li> <li>Turn right onto High Street</li> <li>29.998</li> <li>Turn right onto Austin Street, CT 75</li> <li>30.0115</li> <li>Turn left onto Austin Street, CT 75</li> <li>31.619</li> <li>Turn le</li>                    | 5  | 1.720  | +           | Turn left onto Copper Hill Road                  |
| 8         6.994         ←         Turn left onto Austin Brook Drive           9         7.485         →         Turn right onto South Grand Street           10         9.348         →         Turn right onto Sheldon Street           11         11.013         ←         Turn sharp right onto Sheldon Street           12         12.288 <b>J</b> Turn sharp right onto Mountain Road, CT 168           12         12.288 <b>J</b> Turn sharp right onto Barry Street           14         16.364 <b>→</b> Turn right onto Halladay Avenue West           15         19.549 <b>←</b> Turn left onto Mapleton Avenue           16         20.607 <b>←</b> Turn left onto Halladay Avenue West           17         20.905 <b>←</b> Turn left onto North Street, CT 75           18         22.015 <b>←</b> Turn left onto Mapleton Avenue           21         24.731 <b>+</b> Turn right onto River Boulevard           22         26.573 <b>←</b> Turn right onto East Street North, CT 159           23         27.197 <b>٦</b> Turn sight right onto East Street North, CT 159           24         27.642 <b>→</b> Turn right onto Bridge Street                                                                                                                                                                                                                                                                                                                                                                                                                                                                                                                                                                                | 6  | 2.414  | +           | Turn left onto Mountain Road, CT 168             |
| 9       7.485 <ul> <li>Turn right onto South Grand Street</li> </ul> 10       9.348 <ul> <li>Turn right onto Sheldon Street</li> </ul> 11       11.013 <ul> <li>Turn sharp right onto North Grand Street, CT 187</li> </ul> 13       15.690 <ul> <li>Turn sharp right onto Barry Street</li> <li>14</li> <li>16.364</li> <li>Turn left onto Halladay Avenue West</li> </ul> 15       19.549 <ul> <li>Turn left onto Barry Street</li> </ul> 16       20.607 <li>Turn left onto Halladay Avenue West</li> 17       20.905 <ul> <li>Turn left onto Halladay Avenue West</li> </ul> 18       22.015 <li>Turn left onto North Street, CT 75</li> 19       23.171 <ul> <li>Turn left onto Mapleton Avenue</li> </ul> 20       23.923 <li>Turn right onto River Boulevard</li> 21       24.731 <ul> <li>Turn slight right onto East Street North, CT 159, CT 190</li> </ul> 23       27.197 <ul> <li>Turn slight right onto North Main Street, CT 75</li> </ul> <tr< td=""><td>7</td><td>5.810</td><td><b>→</b></td><td>Turn right onto South Stone Street</td></tr<>                                                                                                                                                                                                                                                                                                                                                                                                                                                                                                                                                                                                                                                                          | 7  | 5.810  | <b>→</b>    | Turn right onto South Stone Street               |
| 10       9.348 <ul> <li>Turn right onto Sheldon Street</li> </ul> 11         11.013 <li>Turn left onto Mountain Road, CT 168</li> 12         12.288 <ul> <li>Turn sharp right onto North Grand Street, CT 187</li> </ul> 13         15.690 <ul> <li>Turn sharp right onto Barry Street</li> </ul> 14         16.364 <ul> <li>Turn right onto Halladay Avenue West</li> </ul> 15         19.549 <li> <ul> <li>Turn left onto Halladay Avenue West</li> </ul>            16         20.607</li> <li> <ul> <li>Turn left onto Halladay Avenue West</li> </ul>            17         20.905</li> <li> <ul> <li>Turn left onto Halladay Avenue East</li> </ul>            18         22.015</li> <li> <li>Turn left onto Mapleton Avenue</li>             21         24.731</li> <li> <ul> <li>Turn right onto River Boulevard</li> </ul>            22         26.573</li> <li> <li> <li>Turn slight right onto East Street North, CT 159, CT 190</li>             23         27.197              <ul> <li>                  Turn right onto North Main Street, CT 75</li></ul></li></li>                                                                                                                                                                                                                                                                                                                                                                                                                                                                                                                                                                                                                                                    | 8  | 6.994  | +           | Turn left onto Austin Brook Drive                |
| 11       11.013 <ul> <li>Turn left onto Mountain Road, CT 168</li> <li>12.288</li> <li>Turn sharp right onto North Grand Street, CT 187</li> </ul> <li>13.15.690</li> <li>Turn sharp right onto Barry Street</li> <li>14.16.364</li> <li>Turn right onto Halladay Avenue West</li> <li>19.549</li> <li>Turn left onto Mapleton Avenue</li> <li>20.607</li> <li>Turn left onto Bars Street North, CT 159</li> <li>20.905</li> <li>Turn left onto Hickory Street</li> <li>20.905</li> <li>Turn left onto North Street, CT 75</li> <li>23.171</li> <li>Turn left onto Mapleton Avenue</li> <li>23.923</li> <li>Turn left onto Mapleton Avenue</li> <li>24.731</li> <li>Turn left onto Mapleton Avenue</li> <li>24.731</li> <li>Turn left onto River Boulevard</li> <li>24.731</li> <li>Turn right onto East Street North, CT 159, CT 190</li> <li>23.27.197</li> <li>Turn right onto East Street North, CT 159, CT 190</li> <li>23.27.197</li> <li>Turn slight right onto East Street North, CT 159</li> <li>24.27.642</li> <li>Turn right onto Thrall Avenue</li> <li>25.28.815</li> <li>Turn right onto Bridge Street</li> <li>26.29.665</li> <li>Turn left</li> <li>29.863</li> <li>Turn left</li> <li>29.863</li> <li>Turn left</li> <li>29.9967</li> <li>Turn left</li> <li>29.9970</li> <li>Turn right</li> <li>29.998</li> <li>Turn right onto High Street</li> <li>29.998</li> <li>Turn right onto High Street</li> <li>29.998</li> <li>Turn right onto Bridge Street</li> <li>29.998</li> <li>Turn right</li> <li>29.998</li> <li>Turn right</li> <li>31.619</li> <li>Turn right onto High Street</li>                                                                                                                             | 9  | 7.485  | <b>→</b>    | Turn right onto South Grand Street               |
| 1212.288Yurn sharp right onto North Grand Street, CT 1871315.690Turn sharp right onto Barry Street1416.364Turn right onto Halladay Avenue West1519.549Turn left onto Mapleton Avenue1620.607Turn left onto East Street North, CT 1591720.905Turn left onto Halladay Avenue East1822.015Turn left onto North Street, CT 751923.171Turn left onto Napleton Avenue2124.731Turn left onto North Street, CT 752226.573Turn left onto River Boulevard2226.573Turn left onto East Street North, CT 159, CT 1902327.197Turn slight right onto East Street North, CT 159, CT 1902327.197Turn right onto Bridge Street2629.665Turn right onto Bridge Street2729.828Turn left onto High Street2829.863Turn left2929.967Turn right3029.970Turn right3129.995Turn right onto High Street3229.998Turn right onto High Street3330.115Turn right onto South Main Street, CT 753431.619€Turn left onto Austin Street                                                                                                                                                                                                                                                                                                                                                                                                                                                                                                                                                                                                                                                                                                                                                                                                                                      | 10 | 9.348  | <b>→</b>    | Turn right onto Sheldon Street                   |
| 13       15.690       Yurn sharp right onto Barry Street         14       16.364       Turn right onto Halladay Avenue West         15       19.549       Turn left onto Mapleton Avenue         16       20.607       Turn left onto East Street North, CT 159         17       20.905       Turn left onto North Street         18       22.015       Turn left onto Halladay Avenue East         20       23.923       Turn left onto Mapleton Avenue         21       24.731       Turn left onto Mapleton Avenue         22       26.573       Turn left onto River Boulevard         23       27.197       Turn left onto East Street North, CT 159, CT 190         23       27.197       Turn left onto East Street North, CT 159, CT 190         23       27.197       Turn right onto Thrall Avenue         25       28.815       Turn right onto Bridge Street         26       29.665       Yurn left         28       29.863       Turn left onto High Street         29       29.967       Turn right         30       29.970       Turn right         31       29.998       Turn right onto High Street         32       29.998       Turn right onto South Main Street, CT 75         33       30.1                                                                                                                                                                                                                                                                                                                                                                                                                                                                                                                       | 11 | 11.013 | ÷           | Turn left onto Mountain Road, CT 168             |
| 14       16.364 <ul> <li>Turn right onto Halladay Avenue West</li> </ul> <li>19.549</li> <li>Turn left onto Mapleton Avenue</li> <li>20.607</li> <li>Turn left onto East Street North, CT 159</li> <li>20.905</li> <li>Turn left onto Hickory Street</li> <li>22.015</li> <li>Turn left onto Halladay Avenue East</li> <li>23.171</li> <li>Turn left onto Mapleton Avenue</li> <li>23.923</li> <li>Turn left onto Halladay Avenue East</li> <li>23.923</li> <li>Turn left onto Mapleton Avenue</li> <li>24.731</li> <li>Turn right onto River Boulevard</li> <li>24.731</li> <li>Turn slight right onto East Street North, CT 159, CT 190</li> <li>27.197</li> <li>Turn slight right onto East Street North, CT 159</li> <li>27.642</li> <li>Turn right onto Thrall Avenue</li> <li>28.815</li> <li>Turn right onto Bridge Street</li> <li>28.815</li> <li>Turn left</li> <li>Turn sharp right onto North Main Street, CT 75</li> <li>29.828</li> <li>Turn left</li> <li>29.967</li> <li>Turn right</li> <li>29.996</li> <li>Turn right</li> <li>29.997</li> <li>Turn right</li> <li>29.998</li> <li>Turn right onto High Street</li> <li>29.998</li> <li>Turn right onto High Street</li> <li>30.115</li> <li>Turn right onto High Street</li> <li>31.619</li> <li>Turn right onto Austin Street, CT 75</li>                                                                                                                                                                                                                                                                                                                                                                                                                            | 12 | 12.288 | Ч           | Turn sharp right onto North Grand Street, CT 187 |
| 15       19.549       €       Turn left onto Mapleton Avenue         16       20.607       €       Turn left onto East Street North, CT 159         17       20.905       €       Turn left onto Hickory Street         18       22.015       €       Turn left onto North Street, CT 75         19       23.171       €       Turn left onto Halladay Avenue East         20       23.923       €       Turn left onto Mapleton Avenue         21       24.731       >       Turn left onto East Street North, CT 159, CT 190         23       27.197       >       Turn slight right onto East Street North, CT 159         24       27.642       >       Turn slight right onto East Street North, CT 159         24       27.642       >       Turn slight right onto East Street North, CT 159         24       27.642       >       Turn slight right onto Bridge Street         26       29.665       ¥       Turn left onto High Street         28       29.863       €       Turn left         29       29.967       >       Turn right         30       29.970       >       Turn right         31       29.998       €       Turn right onto High Street         32       29.998                                                                                                                                                                                                                                                                                                                                                                                                                                                                                                                                              | 13 | 15.690 | Ч           | Turn sharp right onto Barry Street               |
| 16       20.607 <ul> <li>Turn left onto East Street North, CT 159</li> <li>20.905</li> <li>Turn left onto Hickory Street</li> </ul> <li>18</li> <li>22.015</li> <li>Turn left onto North Street, CT 75</li> <li>23.171</li> <li>Turn left onto Halladay Avenue East</li> <li>23.923</li> <li>Turn left onto Mapleton Avenue</li> <li>24.731</li> <li>Turn right onto River Boulevard</li> <li>24.731</li> <li>Turn left onto East Street North, CT 159, CT 190</li> <li>23.27.197</li> <li>Turn slight right onto East Street North, CT 159</li> <li>24.27.642</li> <li>Turn right onto Thrall Avenue</li> <li>25.28.815</li> <li>Turn right onto Bridge Street</li> <li>26.29.665</li> <li>Turn sharp right onto North Main Street, CT 75</li> <li>27.29.828</li> <li>Turn left onto High Street</li> <li>29.967</li> <li>Turn right</li> <li>29.9970</li> <li>Turn right</li> <li>29.995</li> <li>Turn right onto High Street</li> <li>29.998</li> <li>Turn right onto High Street</li> <li>29.998</li> <li>Turn right onto High Street</li> <li>29.998</li> <li>Turn right onto High Street</li> <li>21.29.998</li> <li>Turn right onto South Main Street, CT 75</li> <li>31.619</li> <li>Turn left onto Austin Street</li>                                                                                                                                                                                                                                                                                                                                                                                                                                                                                                           | 14 | 16.364 | <b>→</b>    | Turn right onto Halladay Avenue West             |
| 1720.905€Turn left onto Hickory Street1822.015€Turn left onto North Street, CT 751923.171€Turn left onto Halladay Avenue East2023.923€Turn left onto Mapleton Avenue2124.731→Turn right onto River Boulevard2226.573€Turn left onto East Street North, CT 159, CT 1902327.197٦Turn slight right onto East Street North, CT 1592427.642→Turn right onto Thrall Avenue2528.815→Turn sharp right onto North Main Street, CT 752729.828€Turn left2829.863€Turn left onto High Street2929.967→Turn right3029.970→Turn right onto High Street3129.995€Turn right onto High Street3330.115→Turn right onto Austin Street, CT 753431.619€Turn left onto Austin Street                                                                                                                                                                                                                                                                                                                                                                                                                                                                                                                                                                                                                                                                                                                                                                                                                                                                                                                                                                                                                                                                            | 15 | 19.549 | ÷           | Turn left onto Mapleton Avenue                   |
| 1822.015←Turn left onto North Street, CT 751923.171←Turn left onto Halladay Avenue East2023.923←Turn left onto Mapleton Avenue2124.731→Turn right onto River Boulevard2226.573←Turn left onto East Street North, CT 159, CT 1902327.197٦Turn slight right onto East Street North, CT 1592427.642→Turn right onto Thrall Avenue2528.815→Turn sharp right onto North Main Street, CT 752729.828←Turn left2829.863←Turn left3029.970→Turn right3129.995←Turn left3229.998→Turn right onto High Street3330.115→Turn right onto South Main Street, CT 753431.619←Turn left onto Austin Street                                                                                                                                                                                                                                                                                                                                                                                                                                                                                                                                                                                                                                                                                                                                                                                                                                                                                                                                                                                                                                                                                                                                                 | 16 | 20.607 | ÷           | Turn left onto East Street North, CT 159         |
| 1923.171←Turn left onto Halladay Avenue East2023.923←Turn left onto Mapleton Avenue2124.731→Turn right onto River Boulevard2226.573←Turn left onto East Street North, CT 159, CT 1902327.197٦Turn slight right onto East Street North, CT 1592427.642→Turn right onto Thrall Avenue2528.815→Turn right onto Bridge Street2629.665¥Turn sharp right onto North Main Street, CT 752729.828←Turn left2829.863←Turn right3029.970→Turn right3129.995←Turn right onto High Street3229.998→Turn right onto High Street3330.115→Turn right onto High Street3431.619€Turn right onto Austin Street, CT 75                                                                                                                                                                                                                                                                                                                                                                                                                                                                                                                                                                                                                                                                                                                                                                                                                                                                                                                                                                                                                                                                                                                                        | 17 | 20.905 | +           | Turn left onto Hickory Street                    |
| 2023.923←Turn left onto Mapleton Avenue2124.731→Turn right onto River Boulevard2226.573←Turn left onto East Street North, CT 159, CT 1902327.197 <b>٦</b> Turn slight right onto East Street North, CT 1592427.642→Turn right onto Thrall Avenue2528.815→Turn right onto Bridge Street2629.665 <b>¥</b> Turn sharp right onto North Main Street, CT 752729.828←Turn left2829.863 <b>€</b> Turn left3029.970→Turn right3129.995 <b>€</b> Turn left3229.988→Turn right onto High Street3330.115→Turn right onto High Street3431.619 <b>€</b> Turn left onto Austin Street                                                                                                                                                                                                                                                                                                                                                                                                                                                                                                                                                                                                                                                                                                                                                                                                                                                                                                                                                                                                                                                                                                                                                                  | 18 | 22.015 | ÷           | Turn left onto North Street, CT 75               |
| 2124.731→Turn right onto River Boulevard2226.573€Turn left onto East Street North, CT 159, CT 1902327.197٦Turn slight right onto East Street North, CT 1592427.642→Turn right onto Thrall Avenue2528.815→Turn right onto Bridge Street2629.665■Turn sharp right onto North Main Street, CT 752729.828€Turn left2829.863€Turn right3029.970→Turn right3129.995€Turn left3229.998→Turn right onto High Street3330.115→Turn right onto High Street, CT 753431.619€Turn left onto Austin Street                                                                                                                                                                                                                                                                                                                                                                                                                                                                                                                                                                                                                                                                                                                                                                                                                                                                                                                                                                                                                                                                                                                                                                                                                                              | 19 | 23.171 | +           | Turn left onto Halladay Avenue East              |
| 22       26.573       ←       Turn left onto East Street North, CT 159, CT 190         23       27.197 <b>٦</b> Turn slight right onto East Street North, CT 159         24       27.642       →       Turn right onto Thrall Avenue         25       28.815       →       Turn sharp right onto North Main Street, CT 75         26       29.665 <b>¥</b> Turn left         27       29.828       ←       Turn left         28       29.863       ←       Turn right         29       29.967       →       Turn right         30       29.970       →       Turn left         31       29.995       ←       Turn left         32       29.998       →       Turn right onto High Street         33       30.115       →       Turn right onto South Main Street, CT 75         34       31.619 <b>←</b> Turn left onto Austin Street                                                                                                                                                                                                                                                                                                                                                                                                                                                                                                                                                                                                                                                                                                                                                                                                                                                                                                    | 20 | 23.923 | +           | Turn left onto Mapleton Avenue                   |
| 2327.197 <b>٦</b> Turn slight right onto East Street North, CT 1592427.642→Turn right onto Thrall Avenue2528.815→Turn right onto Bridge Street2629.665 <b>¥</b> Turn sharp right onto North Main Street, CT 752729.828€Turn left2829.863€Turn left onto High Street2929.967→Turn right3029.970→Turn right3129.995€Turn left3330.115→Turn right onto High Street3431.619€Turn left onto Austin Street                                                                                                                                                                                                                                                                                                                                                                                                                                                                                                                                                                                                                                                                                                                                                                                                                                                                                                                                                                                                                                                                                                                                                                                                                                                                                                                                     | 21 | 24.731 | <b>&gt;</b> | Turn right onto River Boulevard                  |
| 2427.642→Turn right onto Thrall Avenue2528.815→Turn right onto Bridge Street2629.665JTurn sharp right onto North Main Street, CT 752729.828€Turn left2829.863€Turn left onto High Street2929.967→Turn right3029.970→Turn right3129.995€Turn left3229.998→Turn right onto High Street3330.115→Turn right onto High Street, CT 753431.619€Turn left onto Austin Street                                                                                                                                                                                                                                                                                                                                                                                                                                                                                                                                                                                                                                                                                                                                                                                                                                                                                                                                                                                                                                                                                                                                                                                                                                                                                                                                                                     | 22 | 26.573 | ÷           | Turn left onto East Street North, CT 159, CT 190 |
| 2528.815→Turn right onto Bridge Street2629.665JTurn sharp right onto North Main Street, CT 752729.828←Turn left2829.863←Turn left onto High Street2929.967→Turn right3029.970→Turn right3129.995←Turn left3229.998→Turn right onto High Street3330.115→Turn right onto South Main Street, CT 753431.619←Turn left onto Austin Street                                                                                                                                                                                                                                                                                                                                                                                                                                                                                                                                                                                                                                                                                                                                                                                                                                                                                                                                                                                                                                                                                                                                                                                                                                                                                                                                                                                                     | 23 | 27.197 | 7           | Turn slight right onto East Street North, CT 159 |
| 26       29.665       ▶       Turn sharp right onto North Main Street, CT 75         27       29.828       €       Turn left         28       29.863       €       Turn left onto High Street         29       29.967       →       Turn right         30       29.970       →       Turn right         31       29.995       €       Turn left         32       29.998       →       Turn right onto High Street         33       30.115       →       Turn right onto South Main Street, CT 75         34       31.619       €       Turn left onto Austin Street                                                                                                                                                                                                                                                                                                                                                                                                                                                                                                                                                                                                                                                                                                                                                                                                                                                                                                                                                                                                                                                                                                                                                                      | 24 | 27.642 | <b>→</b>    | Turn right onto Thrall Avenue                    |
| 2729.828 $\bigstar$ Turn left2829.863 $\bigstar$ Turn left onto High Street2929.967 $\rightarrow$ Turn right3029.970 $\rightarrow$ Turn right3129.995 $\bigstar$ Turn left3229.998 $\rightarrow$ Turn right onto High Street3330.115 $\rightarrow$ Turn right onto South Main Street, CT 753431.619 $\bigstar$ Turn left onto Austin Street                                                                                                                                                                                                                                                                                                                                                                                                                                                                                                                                                                                                                                                                                                                                                                                                                                                                                                                                                                                                                                                                                                                                                                                                                                                                                                                                                                                              | 25 | 28.815 | <b>&gt;</b> | Turn right onto Bridge Street                    |
| 2829.863←Turn left onto High Street2929.967→Turn right3029.970→Turn right3129.995←Turn left3229.998→Turn right onto High Street3330.115→Turn right onto South Main Street, CT 753431.619←Turn left onto Austin Street                                                                                                                                                                                                                                                                                                                                                                                                                                                                                                                                                                                                                                                                                                                                                                                                                                                                                                                                                                                                                                                                                                                                                                                                                                                                                                                                                                                                                                                                                                                    | 26 | 29.665 | Ч           | Turn sharp right onto North Main Street, CT 75   |
| 29       29.967       →       Turn right         30       29.970       →       Turn right         31       29.995       ←       Turn left         32       29.998       →       Turn right onto High Street         33       30.115       →       Turn right onto South Main Street, CT 75         34       31.619       ←       Turn left onto Austin Street                                                                                                                                                                                                                                                                                                                                                                                                                                                                                                                                                                                                                                                                                                                                                                                                                                                                                                                                                                                                                                                                                                                                                                                                                                                                                                                                                                            | 27 | 29.828 | +           | Turn left                                        |
| 30       29.970       →       Turn right         31       29.995       ←       Turn left         32       29.998       →       Turn right onto High Street         33       30.115       →       Turn right onto South Main Street, CT 75         34       31.619       ←       Turn left onto Austin Street                                                                                                                                                                                                                                                                                                                                                                                                                                                                                                                                                                                                                                                                                                                                                                                                                                                                                                                                                                                                                                                                                                                                                                                                                                                                                                                                                                                                                             | 28 | 29.863 | +           | Turn left onto High Street                       |
| 31       29.995       ←       Turn left         32       29.998       →       Turn right onto High Street         33       30.115       →       Turn right onto South Main Street, CT 75         34       31.619       ←       Turn left onto Austin Street                                                                                                                                                                                                                                                                                                                                                                                                                                                                                                                                                                                                                                                                                                                                                                                                                                                                                                                                                                                                                                                                                                                                                                                                                                                                                                                                                                                                                                                                              | 29 | 29.967 | <b>→</b>    | Turn right                                       |
| 32       29.998       →       Turn right onto High Street         33       30.115       →       Turn right onto South Main Street, CT 75         34       31.619       ←       Turn left onto Austin Street                                                                                                                                                                                                                                                                                                                                                                                                                                                                                                                                                                                                                                                                                                                                                                                                                                                                                                                                                                                                                                                                                                                                                                                                                                                                                                                                                                                                                                                                                                                              | 30 | 29.970 | <b>→</b>    | Turn right                                       |
| 33     30.115     →     Turn right onto South Main Street, CT 75       34     31.619     ←     Turn left onto Austin Street                                                                                                                                                                                                                                                                                                                                                                                                                                                                                                                                                                                                                                                                                                                                                                                                                                                                                                                                                                                                                                                                                                                                                                                                                                                                                                                                                                                                                                                                                                                                                                                                              | 31 | 29.995 | +           | Turn left                                        |
| 34   31.619                                                                                                                                                                                                                                                                                                                                                                                                                                                                                                                                                                                                                                                                                                                                                                                                                                                                                                                                                                                                                                                                                                                                                                                                                                                                                                                                                                                                                                                                                                                                                                                                                                                                                                                              | 32 | 29.998 | <b>→</b>    | Turn right onto High Street                      |
|                                                                                                                                                                                                                                                                                                                                                                                                                                                                                                                                                                                                                                                                                                                                                                                                                                                                                                                                                                                                                                                                                                                                                                                                                                                                                                                                                                                                                                                                                                                                                                                                                                                                                                                                          | 33 | 30.115 | <b>→</b>    | Turn right onto South Main Street, CT 75         |
| 35 32.322                                                                                                                                                                                                                                                                                                                                                                                                                                                                                                                                                                                                                                                                                                                                                                                                                                                                                                                                                                                                                                                                                                                                                                                                                                                                                                                                                                                                                                                                                                                                                                                                                                                                                                                                | 34 | 31.619 | +           | Turn left onto Austin Street                     |
|                                                                                                                                                                                                                                                                                                                                                                                                                                                                                                                                                                                                                                                                                                                                                                                                                                                                                                                                                                                                                                                                                                                                                                                                                                                                                                                                                                                                                                                                                                                                                                                                                                                                                                                                          | 35 | 32.322 | Ľ           | Turn sharp left onto Suffield Street             |

| No | Miles  | Turn | Directions                                      |
|----|--------|------|-------------------------------------------------|
| 36 | 33.410 | 7    | Turn slight right onto South Main Street, CT 75 |
| 37 | 36.104 | ÷    | Turn left onto Halladay Avenue West             |
| 38 | 36.895 | ÷    | Turn left onto Blossom Street                   |
| 39 | 37.532 | →    | Turn right onto Russell Avenue                  |
| 40 | 38.285 | ÷    | Turn left onto Old Coach Crossing               |
| 41 | 38.370 | R    | Turn slight left onto Hill Street               |
| 42 | 40.584 | R    | Turn sharp right onto Mountain Road, CT 168     |
| 43 | 42.803 | 7    | Keep right onto Ratley Road                     |
| 44 | 44.245 | ÷    | Turn left onto Oak Street                       |
| 45 | 44.513 | →    | Turn right onto North Stone Street              |
| 46 | 46.186 |      | Keep left onto North Stone Street               |
| 47 | 46.495 | R    | Keep left onto Rising Corner Road               |
| 48 | 46.513 | ÷    | Turn left onto South Longyard Road              |
| 49 | 47.855 | →    | Turn right                                      |
| 50 | 47.921 | 7    | Turn slight right onto Mountain Road, CT 168    |
| 51 | 48.960 | ÷    | Turn left onto Copper Hill Road                 |
| 52 | 49.437 | →    | Turn right onto Copper Hill Road                |
| 53 | 49.529 | R    | Keep left onto Copper Hill Road                 |
| 54 | 50.355 | 7    | Keep right onto Copper Hill Road                |
| 55 | 50.384 | 7    | Turn slight right onto Phelps Road              |
| 56 | 51.130 | ÷    | Turn left                                       |
| 57 | 51.150 |      |                                                 |