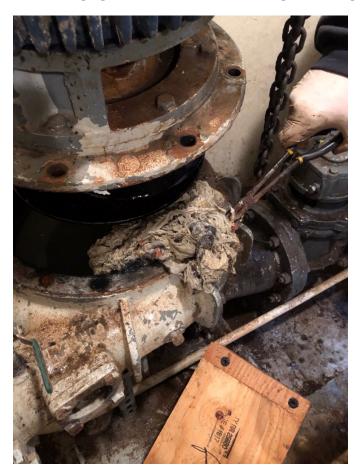

## TOWN OF SUFFIELD WATER POLLUTION CONTROL AUTHORITY

The Town of Suffield Water Pollution Control Authority needs your help. The use of sanitary wipes and paper towels has increased. These items are not designed to break up when wet. The increase in wipes and paper towels being flushed causes a significant increase in wastewater pump malfunctions; and clogged pumps may result in sewage backing up into basements. These malfunctions take hours of our operator's time and cause significant problems to the operations of our pump stations. Below is a picture of a clogged pump from a nearby town yesterday.